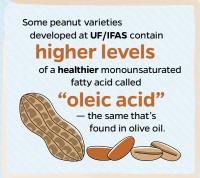

## 2017 PEANUT BUTTER CHALLENGE

SPREAD THE WORD...
PEANUT BUTTER
FIGHTS

**HUNGER!** 

**OCT. 1-NOV. 22** 

Each 1-ounce serving of peanut butter contains 7 grams of protein and 10 % of the daily recommended amount of dietary fiber.







Donate unopened jars of peanut butter at the UF/IFAS Extension office in your county.

The Florida Peanut Producers Association matches donations.

All peanut butter donations go to local food pantries to help feed families in need.

From October 1 through November 22, support your local producers and people in need in your community by generously donating to the Peanut Butter Challenge.

FIND THE PEANUT BUTTER CHALLENGE DROP-OFF LOCATION CLOSEST TO YOU: