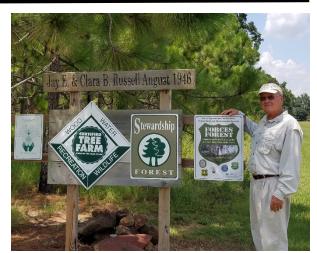

**Tour:** Congratulations to brothers John and Keith Russell for their outstanding forest stewardship and being selected as Florida's

Outstanding Tree Farmers of 2019. Their parents, Jay and Clara Russell, bought the property in 1946. John and Keith later purchased the property from them and have focused on longleaf restoration since becoming involved in the Longleaf Initiative Program in 2008. Located just south of Pine Barren Creek in the northwest corner of Escambia County, this property is 109 acres of planted longleaf pine and mixed bottomland hardwoods. John, pictured above and the family manager of the property, conducts much of the management himself toward the family's objectives of timber production, habitat for game and nongame species, recreation, and aesthetics. They planted longleaf pine about 11 years ago on much of the property with assistance from the USDA's Conservation Reserve and Emergency Forest Conservation Reserve Programs following the hurricanes of 2004. One of the most important tools for managing the longleaf pine forest is prescribed fire, which John conducts on a 2-year rotation to promote functional wildlife habitat and aesthetics. John also hosts field days at the property for local school kids to learn about the importance of longleaf pine forests. Join us at the property for a tour and awards ceremony. Please wear appropriate clothing for the field.