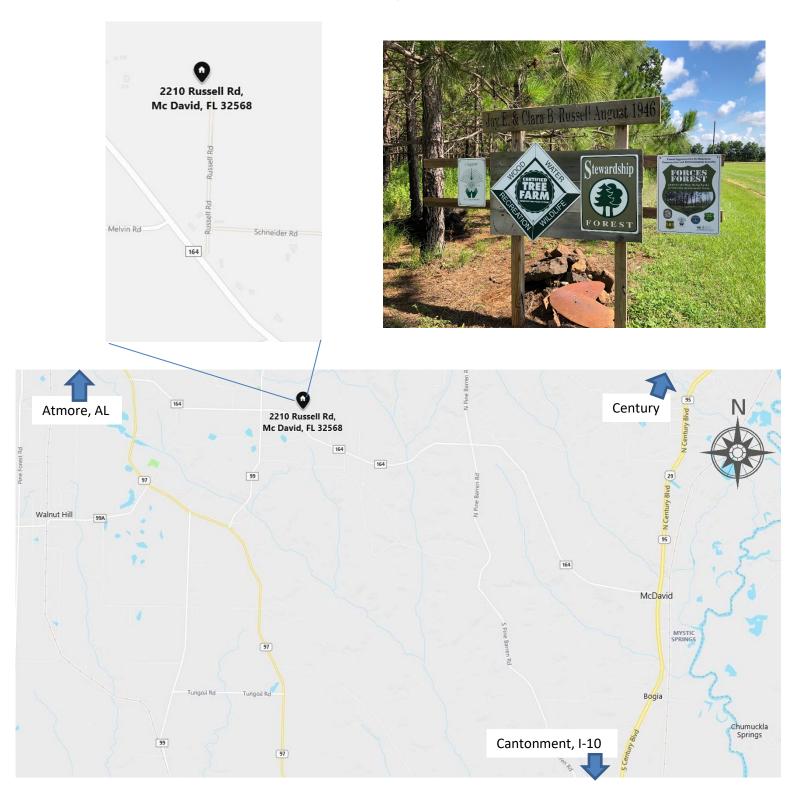

he most important tools for managing the longleaf pine forest is prescribed fire, which John conducts on a 2-year rotation to promote functional wildlife habitat and aesthetics. John also hosts field days at the property for local school kids to learn about the importance of longleaf pine forests. Join us at the property for a tour and awards ceremony. Please wear appropriate clothing for the field.

Register:

This event is free but pre-registration is required. Call the Florida Forestry Association, **(850) 222-5646** to reserve a space. *The registration deadline is <u>October 18</u>*. Directions to the property are on the back. Please share this announcement with others who may be interested.













## **Directions to Russell Brothers Farm**

2210 Russell Road McDavid, FL 32568