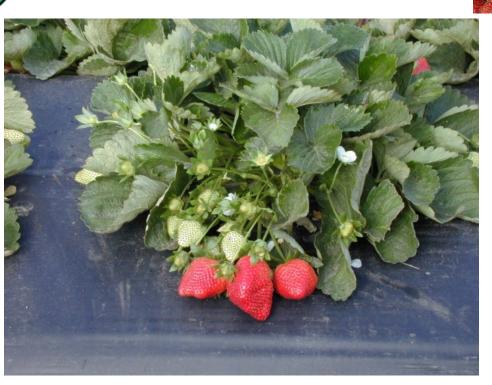

## Strawberries for the Home Garden Tuesday October 28, 2014 UF IFAS Extension Washington County

Where: Washington County Agriculture Center 1424 Jackson Ave When: Tuesday October 28th , 2014 6:00pm-8:00pm Cost: \$10.00. Refreshments Served Limit 30 participants Strawberry plant plugs will be provided to participants ! On site demonstration ! Pre Registration required for count: Contact Nikki or Cynthia at 850-638-6180 or email Matthew Orwat at mjorwat@ufl.edu