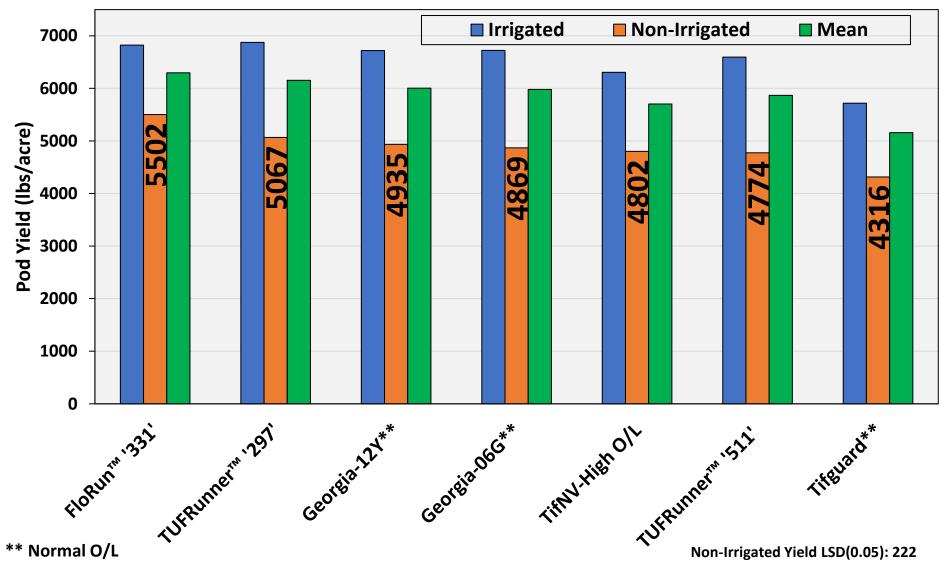

ematode, white mold                                                    |
| Georgia-12Y  | Late maturity, vines(twin rows?), rhizoctonia         | Small seed, TSWV, leaf spot, white mold, growth in non-ideal conditions |
| FloRun 331   | TSWV, vines (twin rows?)                              | Small seed, yield potential, growth in non-ideal conditions             |
| Georgia-18RU | TSWV (more than expected in GA '21), leaf spot, LSK ? | Grade                                                                   |

# <u>SEED COST</u>: Seed size can cause up to \$29 range in seed cost per acre (\$0.85/lb.)



# What is the peanut <u>yield</u>?



### **University of Florida SWVT**



# **University of Georgia SWVT**



### Non-irrigated yields

#### 2015-2019 University of Florida Variety Tests



### **Disease Resistance**

#### Peanut Rx 2022 Version

| Variety <sup>1</sup> | Spotted Wilt                                                                                                    | Leaf Spot | White mold |
|----------------------|-----------------------------------------------------------------------------------------------------------------|-----------|------------|
| FloRun™ '107'        | 20                                                                                                              | 25        | 20         |
| FloRun™ '331'        | 15                                                                                                              | 20        | 15         |
| Georgia-06G          | 10