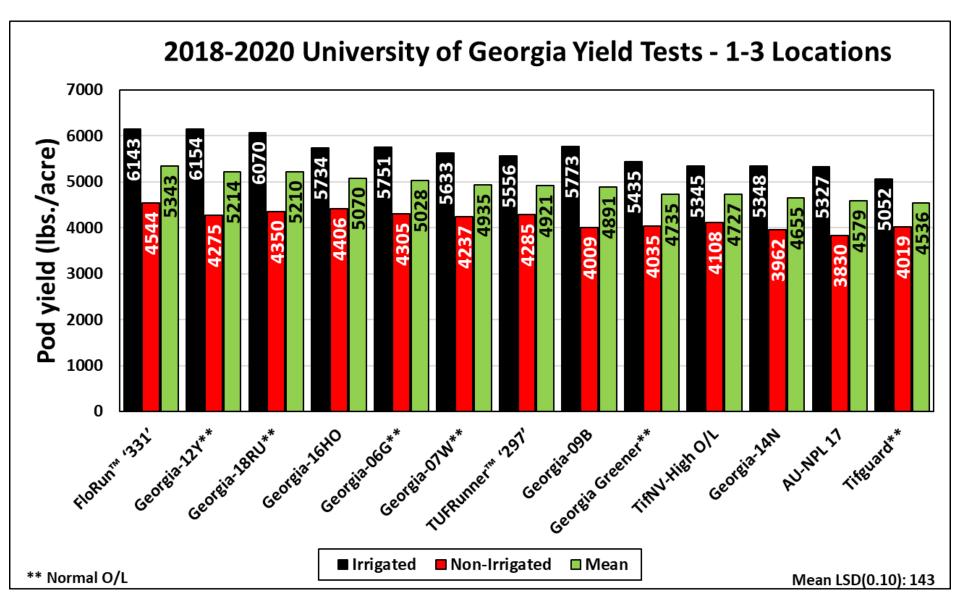

|
| TifNV-HiOL   | Yield                                                 | Nematode, white mold                                                    |
| Georgia-12Y  | Late maturity, vines(twin rows?), rhizoctonia         | Small seed, TSWV, leaf spot, white mold, growth in non-ideal conditions |
| FloRun 331   | TSWV, vines (twin rows?)                              | Small seed, yield potential, growth in non-ideal conditions             |
| Georgia-18RU | TSWV (more than expected in GA '21), leaf spot, LSK ? | Grade                                                                   |

# <u>SEED COST</u>: Seed size can cause up to \$29 range in seed cost per acre (\$0.85/lb.)



# What is the peanut <u>yield</u>?



### **University of Florida SWVT**



# **University of Georgia SWVT**



### Non-irrigated yields

#### 2015-2019 University of Florida Variety Tests



### **Disease Resistance**

#### Peanut Rx 2022 Version

| Variety <sup>1</sup> | Spotted Wilt                                                                                                    | Leaf Spot | White mold |
|----------------------|-----------------------------------------------------------------------------------------------------------------|-----------|------------|
| FloRun™ '107'        | 20                                                                                                              | 25        | 20         |
| FloRun™ '331'        | 15                                                                                                              | 20        | 15         |
| Geo