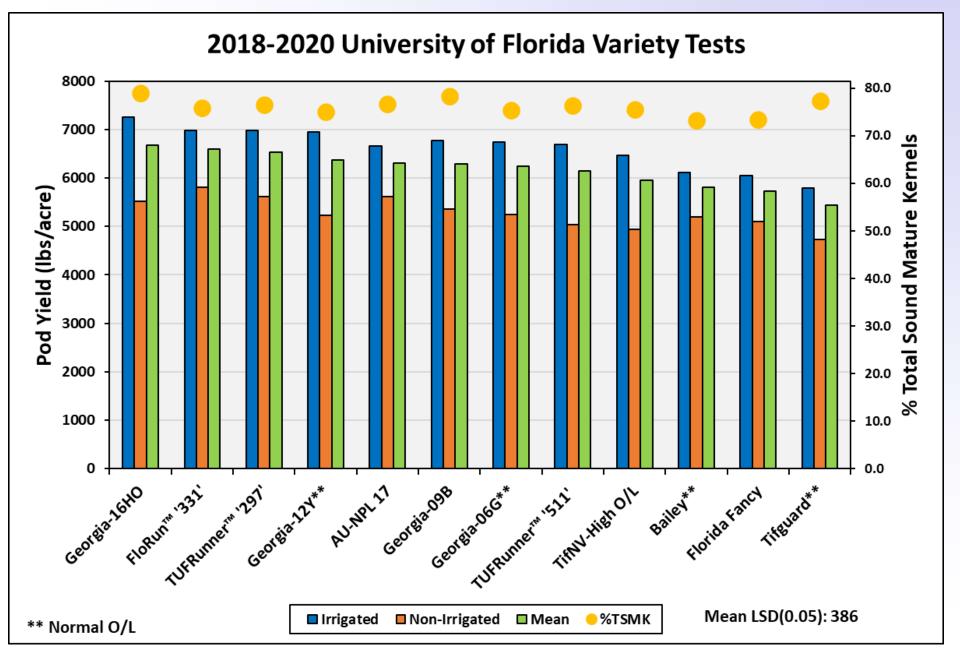

|
| TifNV-HiOL   | Yield                                                 | Nematode, white mold                                                    |
| Georgia-12Y  | Late maturity, vines(twin rows?), rhizoctonia         | Small seed, TSWV, leaf spot, white mold, growth in non-ideal conditions |
| FloRun 331   | TSWV, vines (twin rows?)                              | Small seed, yield potential, growth in non-ideal conditions             |
| Georgia-18RU | TSWV (more than expected in GA '21), leaf spot, LSK ? | Grade                                                                   |

# <u>SEED COST</u>: Seed size can cause up to \$29 range in seed cost per acre (\$0.85/lb.)



# What is the peanut <u>yield</u>?



### **University of Florida SWVT**



# **University of Georgia SWVT**



### Non-irrigated yields

#### 2015-2019 University of Florida Variety Tests



### **Disease Resistance**

#### Peanut Rx 2022 Version

| Variety <sup>1</sup> | Spotted Wilt                                                                                                    | Leaf Spot | White mold |
|----------------------|-----------------------------------------------------------------------------------------------------------------|-----------|------------|
| FloRun™ '107'        | 20                                                                                                              | 25        | 20         |
| FloRun™ '331'        | 15