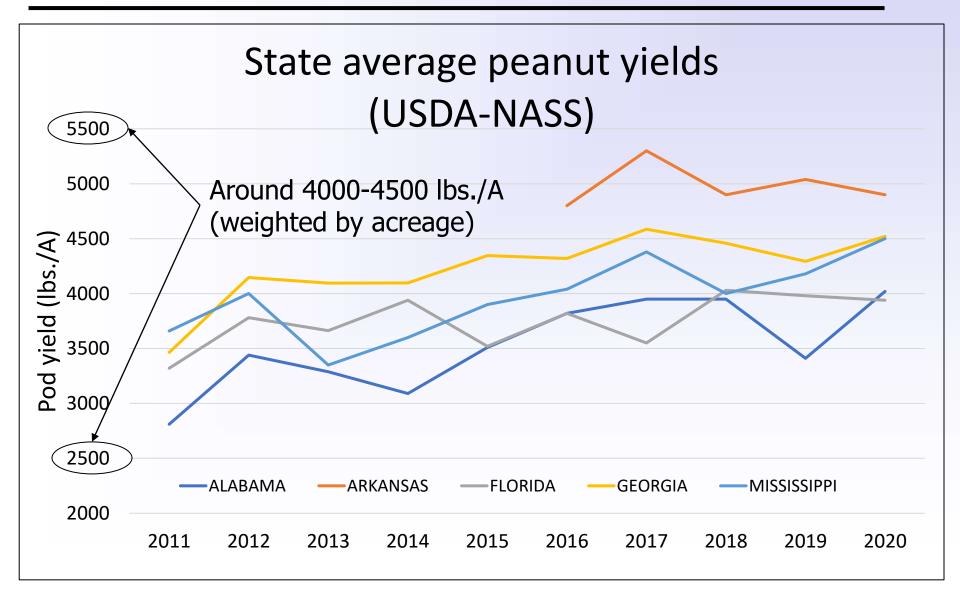

| <mark>Small seed</mark> , grade                                         |
| TifNV-HiOL   | Yield                                                 | Nematode, white mold                                                    |
| Georgia-12Y  | Late maturity, vines(twin rows?), rhizoctonia         | Small seed, TSWV, leaf spot, white mold, growth in non-ideal conditions |
| FloRun 331   | TSWV, vines (twin rows?)                              | Small seed, yield potential, growth in non-ideal conditions             |
| Georgia-18RU | TSWV (more than expected in GA '21), leaf spot, LSK ? | Grade                                                                   |

# <u>SEED COST</u>: Seed size can cause up to \$29 range in seed cost per acre (\$0.85/lb.)



# What is the peanut <u>yield</u>?



### **University of Florida SWVT**



# **University of Georgia SWVT**



### Non-irrigated yields

#### 2015-2019 University of Florida Variety Tests



### **Disease Resistance**

#### Peanut Rx 2022 Version

| Variety <sup>1</sup> | Spotted Wilt                                                                                                    | Leaf Spot | White mold |
|----------------------|-----------------------------------------------------------------------------------------------------------------|-----------|------------|
| FloRun™ '107'        | 20                                                                                                              | 25        | 20         |
| FloRun™ '331'        | 15