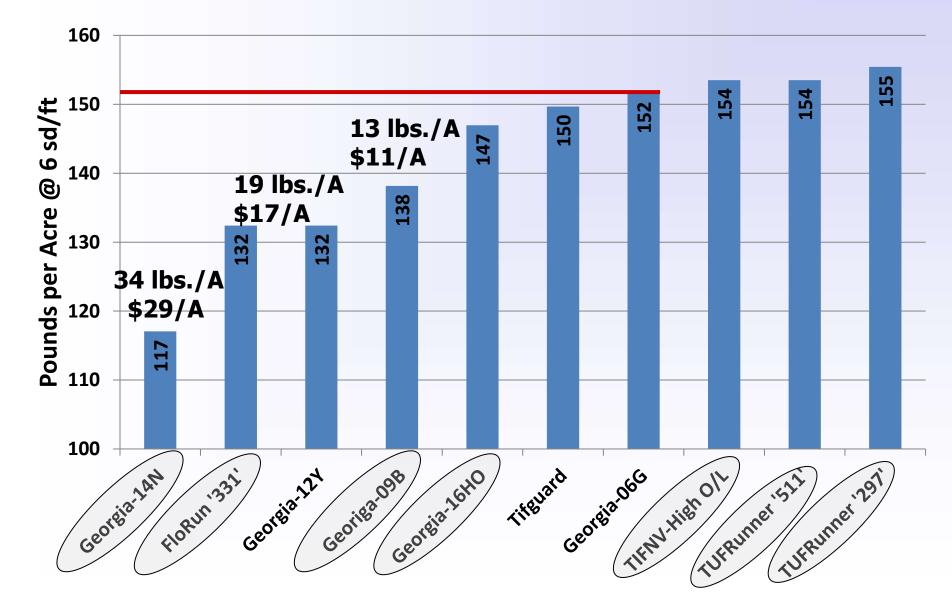

# <u>SEED COST</u>: Seed size can cause up to \$29 range in seed cost per acre (\$0.85/lb.)