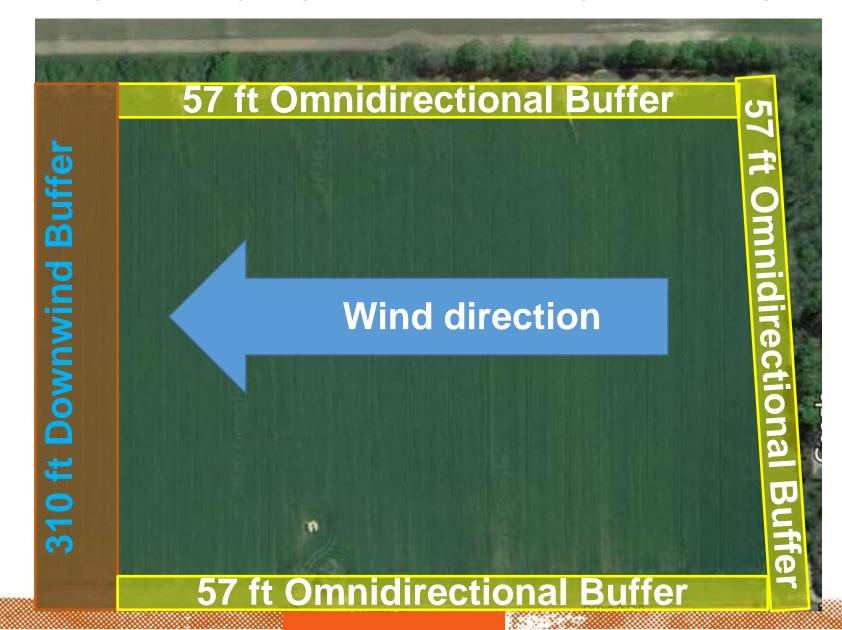

#### BUFFER DISTANCES

#### Do not apply if sensitive crops are downwind "."

Buffer Requirement (Regular Sprayer):

| Counties                | Downwind Buffer | Omnidirectional Buffer |
|-------------------------|-----------------|------------------------|
| Non-Endangered Species  | 240 ft          | N/A                    |
| With-Endangered Species | 310 ft          | 57 ft                  |

- Consult: <a href="https://www.epa.gov/endangered-species/bulletins-live-two-view-bulletins">https://www.epa.gov/endangered-species/bulletins-live-two-view-bulletins</a> or call 1-844-447-3813 for Bulletin.
- You must use the Bulletin valid for the month and date in which you will apply the product.