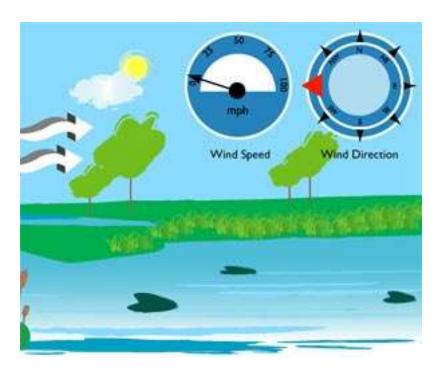

to 240 ft<br>(from 310 ft) | 57 ft                     |





#### FLORIDA HAS ENDANGERED SPECIES

- If spraying in Gadsden,
  Jackson, Washington, Calhoun,
  Bay you will need to use a
   310' buffer
- Check the EPA website to ensure new areas have not been included
- https://www.epa.gov/endange red-species/bulletins-live-twoview-bulletins





#### TEMPERATURE INVERSIONS

- Cold air near the warm air on to
- Usually occurs
- See how the fd protected and
- Spray particles same.

#### **ENVIRONMENTAL CONDITIONS**



INVERSIONS DO NOT SPRAY during an inversion. Only spray between one hour after sunrise and two hours before sunset.

## GROUND SPEED, BOOM HEIGHT, WIND SPEED



#### Ground Speed

≤ 15 mph



### Boom height

≤ 24 inches above target

#### Wind speed

Between 3 and 10 MPH









#### OTHER RESTRICTIONS

- Crop specific cut-off timing:
  - Soybean: Do not apply after June 30
  - Cotton: Do not apply after July 30
- Don't apply if "rain may exceed field capacity or runoff within 48-hours"
- Do not apply to "sand" soils with <3% OM and a shallow water table
- Do not apply within 50 feet of wells Crop-specific



#### SPRAYER CLEANOUT

- Follow manufacturer recommendations.
- Most importantly don't let it sit in the tank.
  - Tank-contamination resulted in many dicamba injury cases
  - Clean it as soon after the application as possible.
  - Proper tank-cleanout procedure





#### RECORD KEEPING

- Records must be kept for 2 years.
  - Just like all restricted-use products
- Specific to these dicamba products: You must record the application within 72 hours.