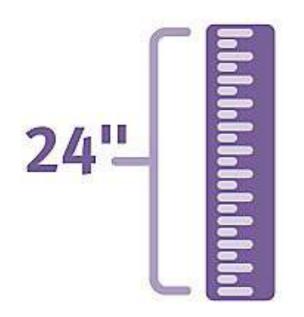

d to 240 ft<br>(from 310 ft) | 57 ft                     |





#### FLORIDA HAS ENDANGERED SPECIES

- If spraying in Gadsden,
  Jackson, Washington, Calhoun,
  Bay you will need to use a
   310' buffer
- Check the EPA website to ensure new areas have not been included
- https://www.epa.gov/endange red-species/bulletins-live-twoview-bulletins





#### TEMPERATURE INVERSIONS

- Cold air near the warm air on to
- Usually occurs
- See how the fd protected and
- Spray particles same.

#### **ENVIRONMENTAL CONDITIONS**



INVERSIONS DO NOT SPRAY during an inversion. Only spray between one hour after sunrise and two hours before sunset.

## GROUND SPEED, BOOM HEIGHT, WIND SPEED



#### Ground Speed

≤ 15 mph



### Boom height

≤ 24 inches above target

#### Wind speed

Between 3 and 10 MPH









#### OTHER RESTRICTIONS

- Crop specific cut-off timing:
  - Soybean: Do not apply after June 30
  - Cotton: Do not apply after July 30
- Don't apply if "rain may exceed field capacity or runoff within 48-hours"
- Do not apply to "sand" soils with <3% OM and a shallow water table
- Do not apply within 50 feet of wells Crop-specific



#### SPRAYER CLEANOUT

- Follow manufacturer recommendations.
- Most importantly don't let it sit in the tank.
  - Tank-contamination resulted in many dicamba injury cases
  - Clean it as soon after the application as possible.
  - Proper tank-cleanout procedure





#### RECORD KEEPING

- Records must be kept for 2 years.
  - Just like all restricted-use products
- Specific to these dicamba products: You must record the application within 72 hours.