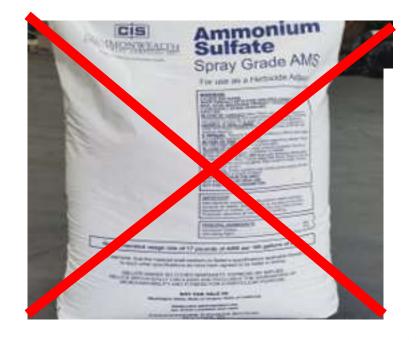

# NEVER, EVER, MIX AMMONIUM SULFATE WITH ANY OF NEWER DICAMBA PRODUCTS!

 AMS will convert any dicamba into a highly volatile form