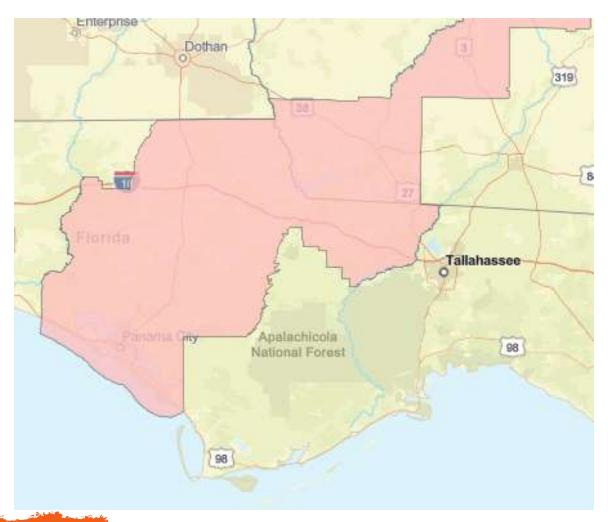

#### FLORIDA HAS ENDANGERED SPECIES

- If spraying in Gadsden,
  Jackson, Washington, Calhoun,
  Bay you will need to use a
   310' buffer
- Check the EPA website to ensure new areas have not been included
- https://www.epa.gov/endange red-species/bulletins-live-twoview-bulletins