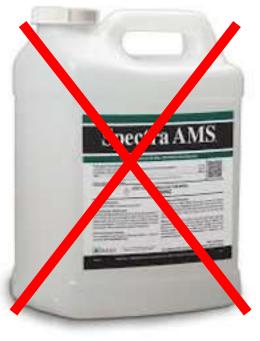

# NEVER, EVER, MIX AMMONIUM SULFATE WITH ANY OF NEWER DICAMBA PRODUCTS!

 AMS will convert any dicamba into a highly volatile form