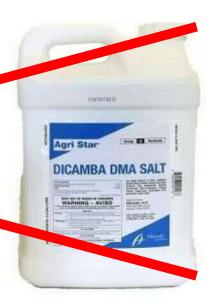

# NEVER, EVER, MIX AMMONIUM SULFATE WITH ANY OF NEWER DICAMBA PRODUCTS!

 AMS will convert any dicamba into a highly volatile form