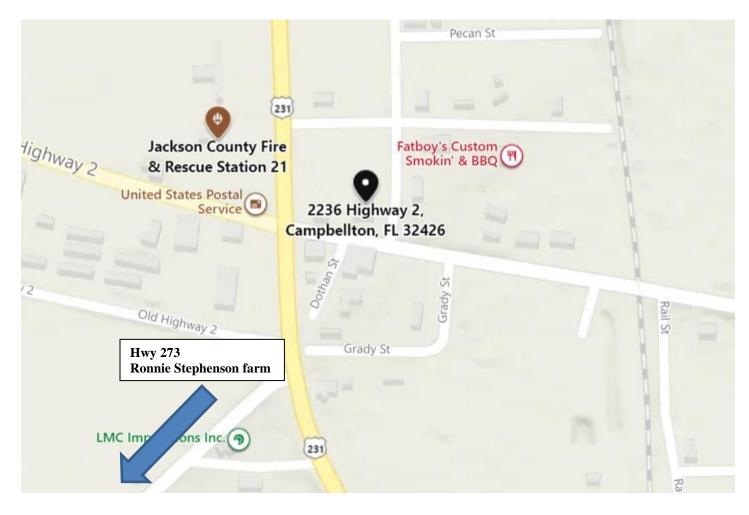

## Campbellton Community Center 2236 Hwy 2 East Campbellton, FL 32426

**Lunch** will be served after the tour at the Campbellton Community Center on the north side of Hwy 2 near the intersection of US Hwy 231 and SR 2 in Campbellton, FL. This is approximately 10 minutes from Ronnie Stephenson's farm. It's right next to Southern Fields Brewing.