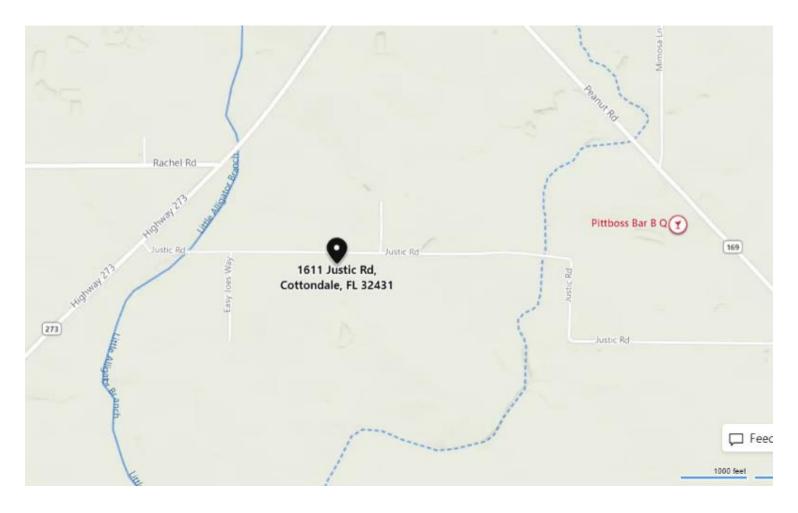

## Ronnie Stephenson Farm 1611 Justic Road Cottondale, FL 32431

Justic Road can be accessed from Peanut Rd (Hwy 169) from the east or Hwy 273 from the west.